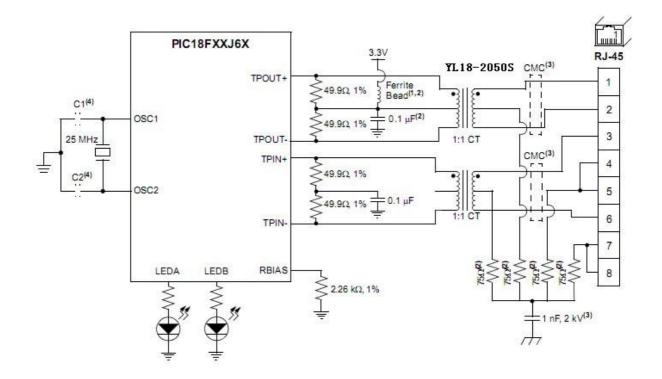

- 1. Ferrite Bead should be rated for at least 80 mA.
- 2. There components are installed for EMI reduction purposes. Power Over Ethernet applications may require their removal.
- 3. Recommended insertion point for Common-Mode Chokes (CMCs) if required for EMI reduction.
- 4. The PIC18F66J60, PIC18F66J65, PIC18F67J60, PIC18F86J60, PIC18F86J65, PIC18F87J60, PIC18F96J60, PIC18F96J65, PIC18F97J60

NOTE: The contact windows of buying the transformer YL18-2050S is listed as below:

YuTai Electronics Co., LTD

Name: Victor Luo

TEL:0086-574-63620701, 63621610

EMAIL:nico\_yu@yeah.net Http://www.yutai-elec.com